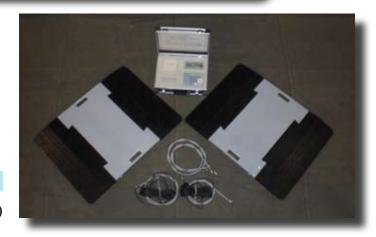

## Portable Axle Scales

## **SPECIFICATIONS**

Single Pad Max Wheel Loading: 10t (each axle 20t) Single Pad Size: 720x450x43mm

Power Supply:

Internal: 2pcs of Build-in Storage rechargeable batteries

External: 12V A/C stable power Application Temperature:  $-30 \text{ deg C} \sim +70 \text{ deg C}$ 

Static/Dynamic Accuracy: (+-)1-3%FS, (+-)5-10%FS

Max. Speed: 10km/hr

Single Pad N.W.: 20kg (including load cell)

Slope N.W.: 8kg

Rubber Slope Size: 720x250mm