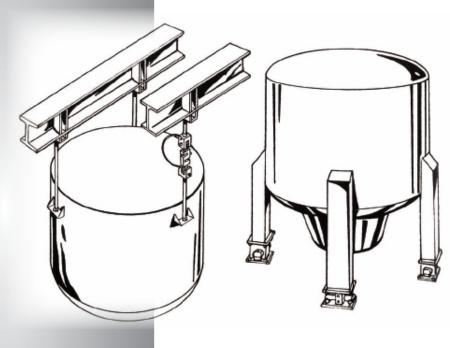

## Storage Tank & Hopper Scales

## **Description:**

Scales designed to retrofit into your existing tanks and hoppers. Technical Weighing Services, INC., will also supply new tanks and bins for new sites.

## **Specifications:**

- to 1,000,000 lbs.
- Scales designed in compensation or tension
- Fast inexpensive installation
- Digital weight instrument