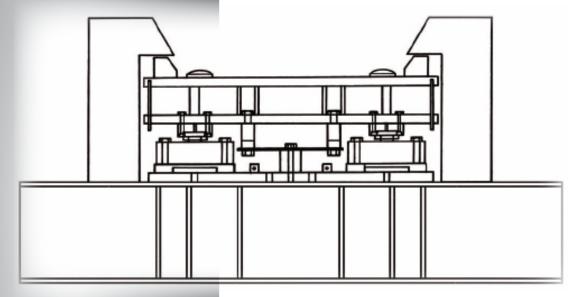

## **Description:**

The ladle/pot stand scales are designed to weigh steel ladles and slag pots. The scales utilize double-ended shear beam load cells and self-aligning bearing assemblies.

## **Specifications:**

- Flexure plate checking system
- Floating load cell bearing assemblies
- Double-ended shear beam load cells
- Ladle/pot self aligning weighbridge
- Digital weight instrument