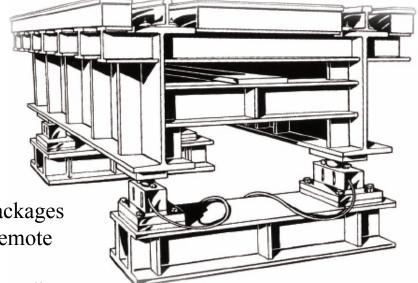

## **Description:**

The track scale is designed to weigh rail cars, scrap transfer cars, hot metal transfer cars and torpedo cars. The scale can be manufactured to fit into an existing pit. The scale utilizes double-ended shear beam load cells with self-aligning bearing assemblies. The load cells and bearing assemblies can also be designed to upgrade an existing scale.

## **Specifications:**

- Floating load cell bearing assembies
- Double-ended shear beam load cells
- Digital weight instrument