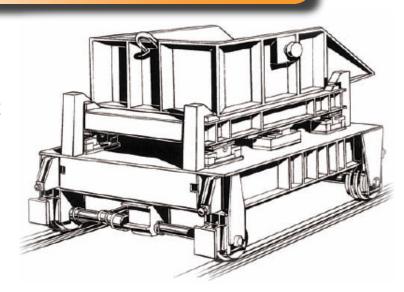

## **Description:**

The transfer car scale weighs ladles, pots and scrap buckets. Scales are designed to fit existing or new cars with weigh modules containing double-ended shear beam load cells.

## **Specifications:**

- Scrap bucket, ladle, pot alignment weighbridge
- Flexure plate checking system
- Floating load cell bearing assemblies
- Double-ended shear beam load cells
- Digital weight intstrument