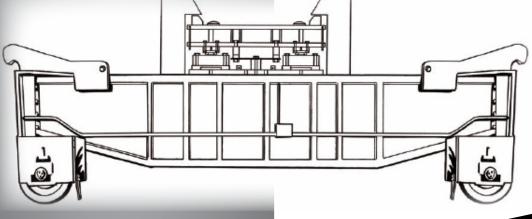

## **Description:**

The transfer car scale weighs ladles, pots and scrap buckets. Scales are designed to fit existing or new cars with weigh modules containing double-ended shear beam load cells.

## **Specifications:**

- Scrap bucket, ladle, pot alignment weighbridge
- Flexure plate checking system
- Floating load cell bearing assemblies
- Double-ended shear beam load cells
- Digital weight intstrument