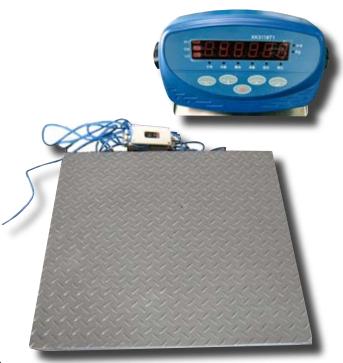

## TWS Mini Floor Scales

TWS minitype floor scales employ a new, steel construction, weight bearing unit design, that can be transported simply and conveniently. A combination of moveable ramps and the ability to be placed directly on cement floors, the scales make full use of valuable space. The weighing system includes four (4) load cells and weight indicator equipped with high accuracy, rapid weighing and superior durability. The system is ideal for weighing small loaded vehicles.

## FEATURES

- Construction function and character
- Low platform construction design
- Reasonable and reliable frame construction
- Flat or web steel accuracy welding
- Steel surface with oxygen drying paint
- Rust resistant
- Weight can load from any direction
- Loading ramps (optional)