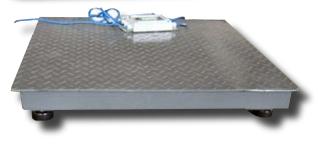

## TWS Mini Floor Scales

TWS minitype floor scales employ a new, steel construction, weight bearing unit design, that can be transported simply and conveniently. A combination of moveable ramps and the ability to be placed directly on cement floors, the scales make full use of valuable space. The weighing system includes four (4) load cells and weight indicator equipped with high accuracy, rapid weighing and superior durability. The system is ideal for weighing small loaded vehicles.

## FEATURES

- Construction function and character
- Low platform construction design
- Reasonable and reliable frame construction
- Flat or web steel accuracy welding
- Steel surface with oxygen drying paint
- Rust resistant
- Weight can load from any direction
- Loading ramps (optional)