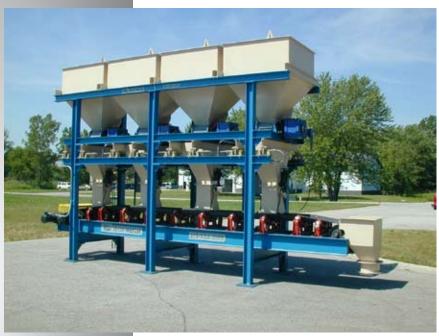

Four Hopper Alloy Additive System shown

## **FEATURES**:

- Super sack or bulk loading
- Accurate and durable weigh hoppers
- Remote control from pulpit
- Belt conveyed into the ladle
- Pneumatic or hydraulic controlled gates
- PLC control software options
- Built in super sack cutter
- Custom designed to application
- Other systems available:
  Lime Additive, Carbon Injection, Tap Hole
  Sanding, Transfer Cars, Conveyors, Storage Bins