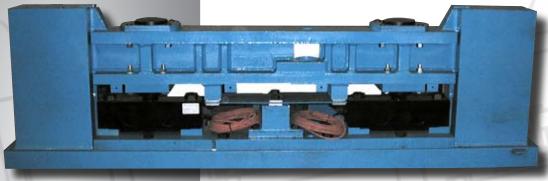

## Ladle Weigh Modules

## **Description:**

Weigh modules are designed to fit into existing ladle stands, turret arms and transfer cars. Modules can be easily exchanged with spare calibrated modules and taken to repair bays for repair and calibration.

## **Specifications:**

- Flexure plate checking system
- Floating load cell bearing assemblies
- Double-ended shear beam load cells
- Digital weight instrument
- Floating ladle locator buttons
- 550 deg F. load cells