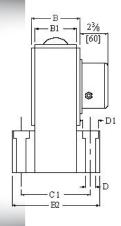

## TWS 104 Load Cell

The Model TWS-104 is a strain gage load cell that directly replaces the QGPL-104 ABB Pressductor load cell. By changing to strain gage technology, any strain gage instrument can now be used with these cells. The replacement cells will have the same body style and capacities as the ABB cells. The Tech Weigh load cell will replace all these capacities: -10MT to 160MT. The load cell utilizes the

same mounting arrangement.

No need for any mechanical altercations. Also utilizes the same cable, so no need for new cable runs.